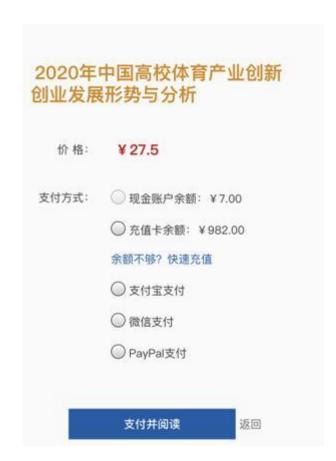

支付确认

| 2020年中国高校体育产业创新<br>创业发展形势与分析 |                  |
|------------------------------|------------------|
| 价格:                          | ¥ 27.5           |
| 支付方式:                        | ① 现金账户余额: ¥7.00  |
|                              | ○ 充值卡余额: ¥982.00 |
|                              | 余额不够? 快速充值       |
|                              | ○ 支付宝支付          |
|                              | ○ 微信支付           |
|                              | ○ PayPal支付       |
| 14                           |                  |
|                              | 支付并阅读返回          |