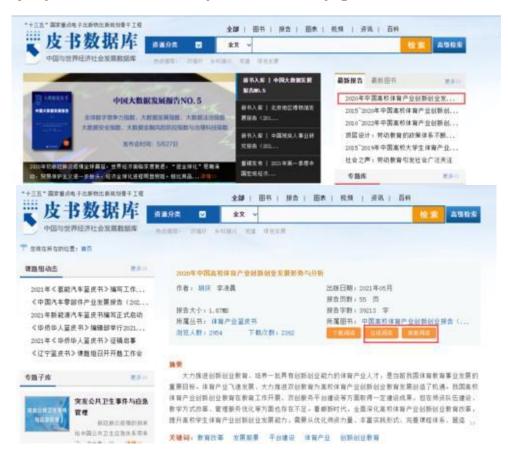

1. Click any report title to enter the report information page.

2. If you are an individual user and your institution has not purchased the database, when you click on online reading or original reading, a payment page will pop up. After completing the payment, you can enter the HTML online reading or PDF original reading page. If you are a formal institutional user, you can directly enter the reading page.

3. Click on **online reading** to enter the HTML online reading page. This reading method has the following advantages: ① The content is presented in web text mode; ② It can be used in an online state; ③ The text to be quoted can be copied unlimitedly.

4. Click on **the original version** to enter the PDF original version reading page. This reading method has the following advantages: ① The content will be presented in the form of the original paper book; ② No plug-in installation is required; ③ Online printing, zooming, and page skipping are supported.