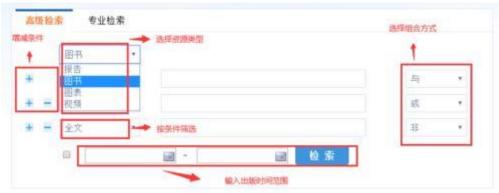

### 2. Advanced Search

(1) Click the Advanced Search button to enter the Advanced Search.

(2) Supports multi-condition combination search. Including: ① Freely select the search resource type, including reports, books, charts, and information; ② Freely add or remove condition items; ③ Freely define the content of condition items, including full text, title, author, abstract, and keywords; ④ Freely define the logical relationship of the combination of conditions, including AND, OR, and NOT; ⑤ Freely select the time range for search.