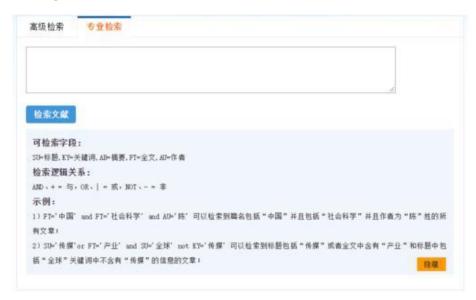

(3) Support professional search. Fill in the search content according to the instructions, as shown in the figure below.

The database provides two online reading modes: **HTML online reading** and **PDF original reading**.