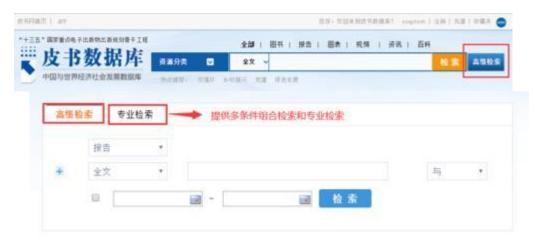

### 2. Advanced Search

(1) Click the Advanced Search button to enter the Advanced Search.

(2) Supports multi-condition combination search. Including: ① Freely select the search resource type, including reports, books, charts, and information; ② Freely add or remove condition items; ③ Freely define the content of condition items, including full text, title, author, abstract, and keywords; ④ Freely define the logical relationship of the combination of conditions, including AND, OR, and NOT; ⑤ Freely select the time range for search.

(3) Support professional search. Fill in the search content according to the instructions, as shown in the figure below.

The database provides two online reading modes: **HTML online reading** and **PDF original reading**.