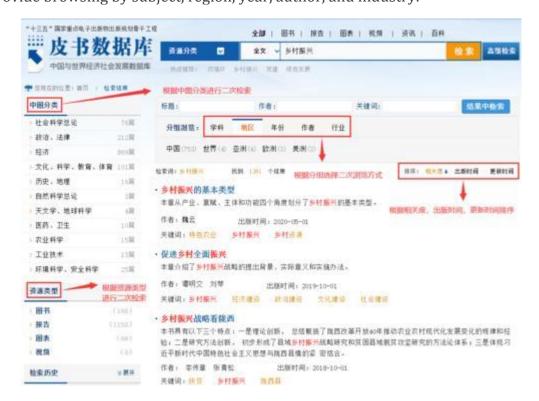

(3) View the search results and conduct a secondary search based on your needs. Support: ① Provide search results by Chinese Library Classification; ② Filter results by resource type; ③ Provide sorting by relevance, publication time, and update time; ④ Provide browsing by subject, region, year, author, and industry.