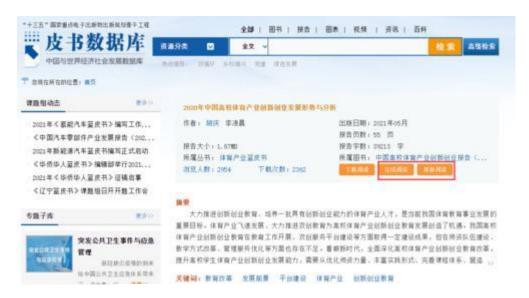

1. Click any report title to enter the report information page.

2. If you are an individual user and your institution has not purchased the database, when you click on online reading or original reading, a payment page will pop up. After completing the payment, you can enter the HTML online reading or PDF original reading page. If you are a formal institutional user, you can directly enter the reading page.