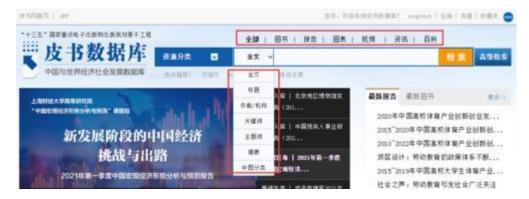

#### 1. General Search

(1) Select the search resource type and scope. The default search conditions for general searches are: Search all + Search full text

(2) Enter keywords and click Search. Pinyin association function is provided.

(3) View the search results and conduct a secondary search based on your needs. Support: ① Provide search results by Chinese Library Classification; ② Filter results by resource type; ③ Provide sorting by relevance, publication time, and update time; ④ Provide browsing by subject, region, year, author, and industry.