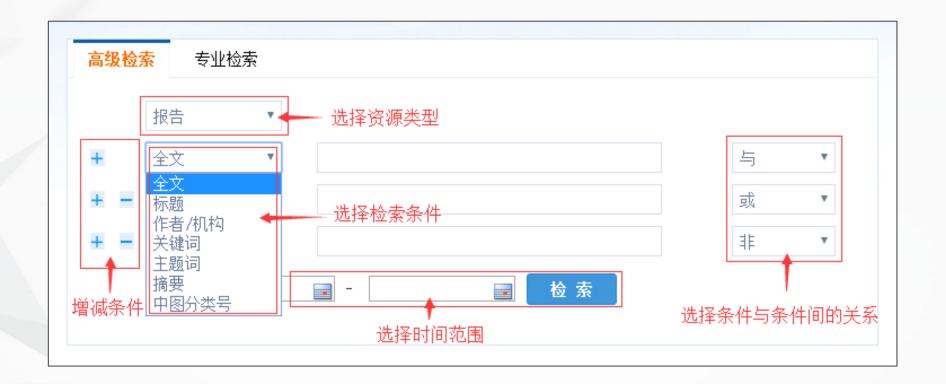

### >>> Search Functions • Advanced Search

### Multi-condition combination search:

- (1) Choosing the Resource Types and Scopes
- (2) Add or Remove the conditions (+, -; and, or, not)
- (3) Limit a Time Range for the search.