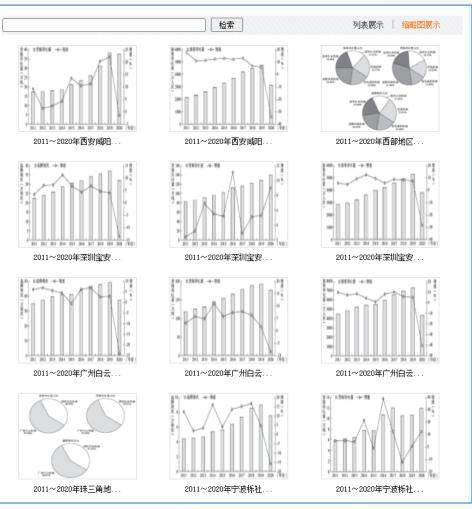

### >>> Read & Download Functions • the Charts

Image Format Downloading (Right-click to copy or take a screenshot)