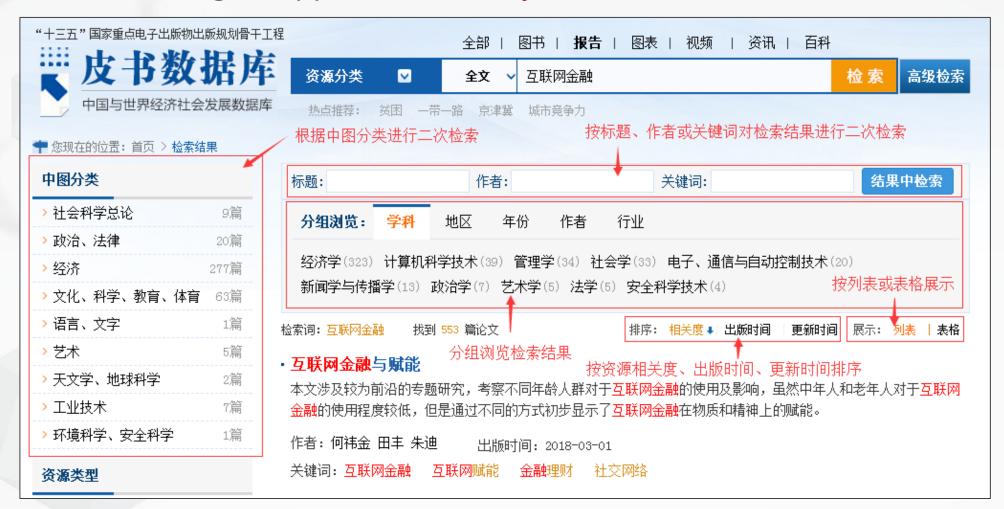

## >>> Search Functions

### >>> Search Functions • General Search

Select the Type and Scope of the retrieved resources.

The default search settings are: All Types + Full-text Retrieval.

### >>> Search Functions • General Search

### **Enter the Search Term**

### Search Result Page, Supports Secondary Search within the search results