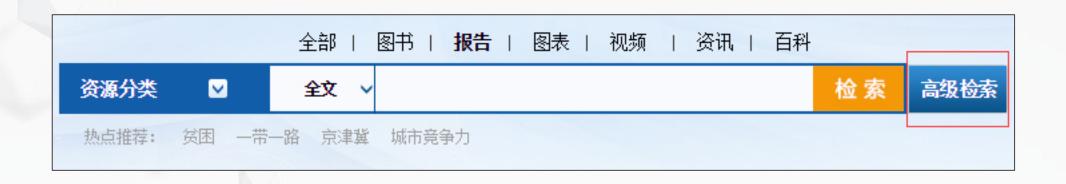

### >>> Search Functions • Advanced Search

Click the "Advanced Search/高级检索" button to enter

### >>> Search Functions • Advanced Search