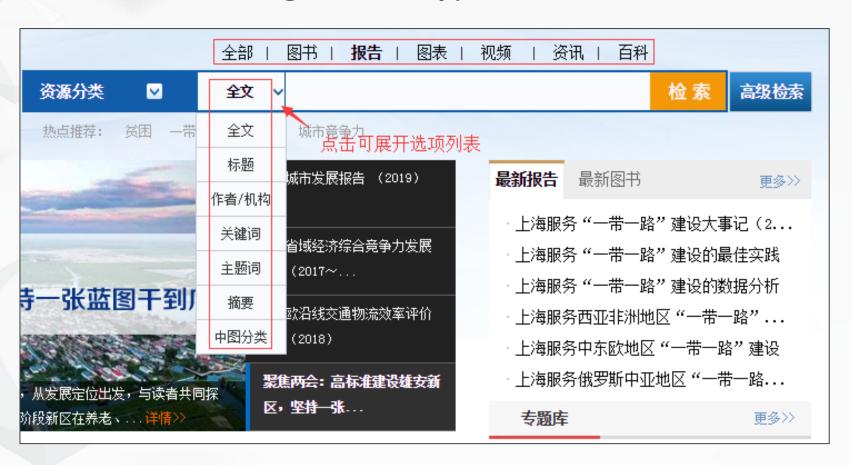

### >>> Search Functions • General Search

Select the Type and Scope of the retrieved resources.

The default search settings are: All Types + Full-text Retrieval.

### >>> Search Functions • General Search

### **Enter the Search Term**