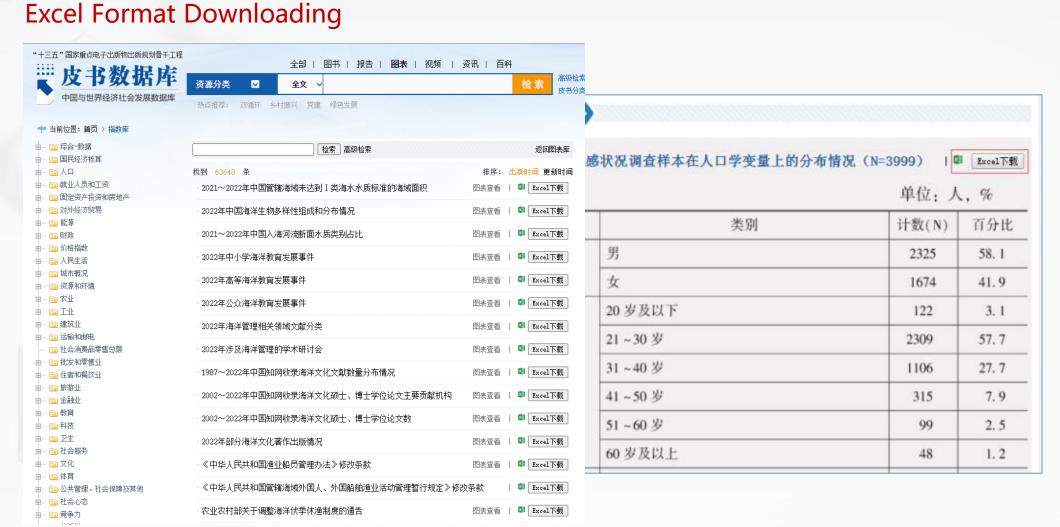

### >>> Read & Download Functions • the Charts

### **Primary Sources of chart data:**

- (1) The Chart Sub-database/图表库
- (2) The Index Sub-database/指数库

### >>> Read & Download Functions • the Charts

Image Format Downloading (Right-click to copy or take a screenshot)