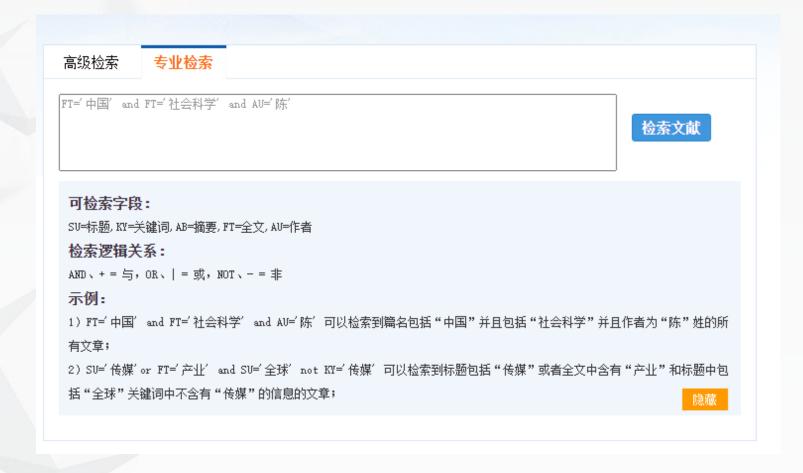

### >>> Search Functions • Advanced Search

Click the "Advanced Search/高级检索" button to enter

### >>> Search Functions • Advanced Search

### Advanced Search and Specialized Search Page

### Multi-condition combination search:

- (1) Choosing the Resource Types and Scopes
- (2) Add or Remove the conditions (+, -; and, or, not)
- (3) Limit a Time Range for the search.

### >>> Search Functions • Specialized Search

Fill in your Search Keywords according to the search instructions.