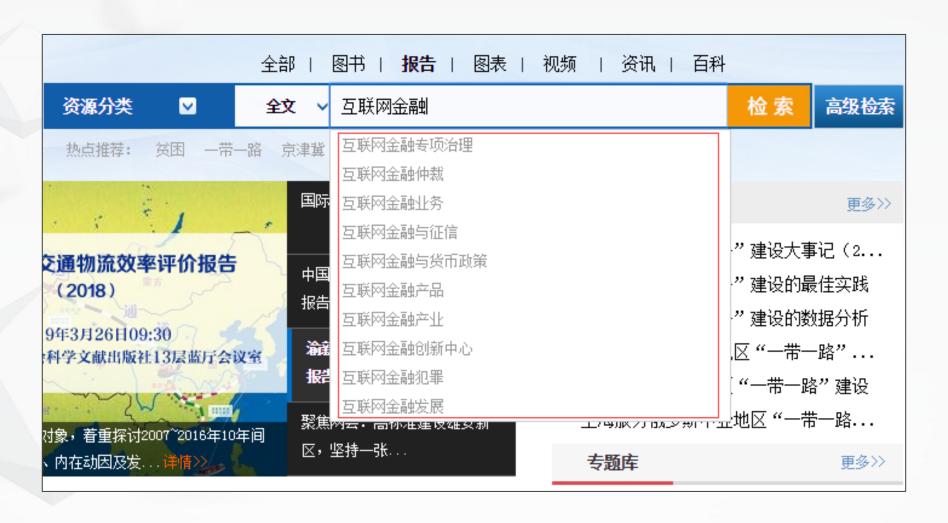

### >>> Search Functions • Specialized Search

Fill in your Search Keywords according to the search instructions.