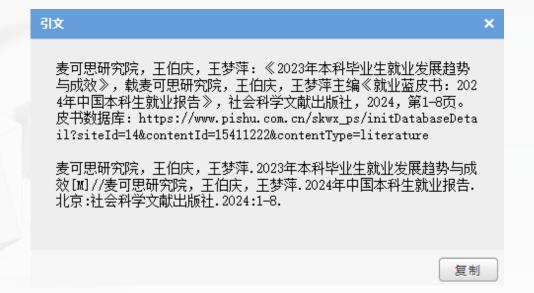

### >>> Text Copying and Quoting

**Text Copying**: limit of 500 words per copy

unlimited number of copies

Quoting: The copied/ quoted text will automatically include its source information, such as author, article title, book title, the publisher, published date, number of pages, and URL in this database.